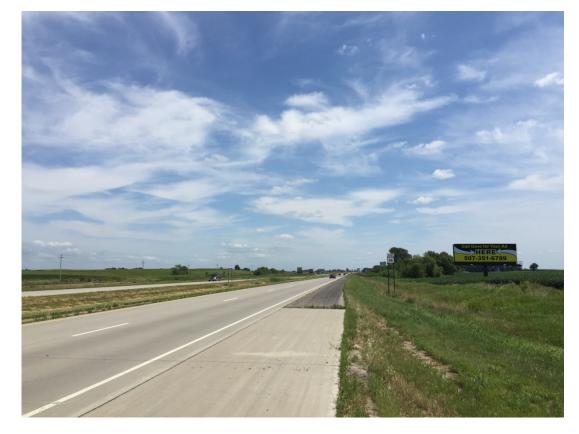

## Location

US Highway 14 Located between Mankato & Rochester, at mile marker 152.5

## Read

Right Hand Read Eastbound traffic To Rochester

## Size

14' h x 48' w

Traffic Count

6,900 daily

| Rate Information |                |             |
|------------------|----------------|-------------|
| TERM             | MONTHLY RENTAL | *PRODUCTION |
| 12 months        | \$700          | \$1000      |
|                  |                |             |