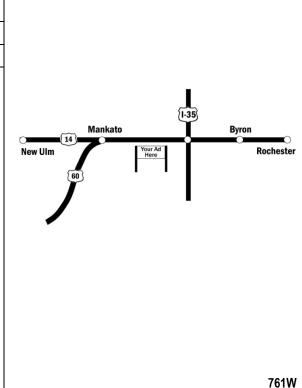

## Location

US Highway 14 Located between Mankato & Rochester, at mile marker 152.5

Мар